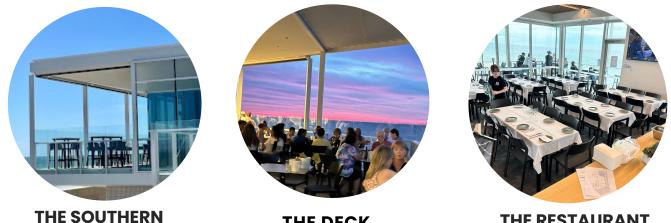

## **Experience Spectacular Ocean Views**

We have 3 areas you can choose from - The Restaurant (inside can be private) The Deck & The Southern Balcony (both outdoors).

30-60 guests - you will be in a designated area that can be roped off with bollards or our 2.5m wooden dividers. However, there will be other diners as our venue has a capacity of up to 400.

BALCONY

THE DECK

THE RESTAURANT

Please note during our Surf Llfe Saving Season (October to April) there are no private spaces available, instead, your function will be held in a designated area.

> **COCKTAIL MENU PRICES START FROM \$30PP SET MENU PRICES START FROM \$55PP** DRINKS PACKAGES OR BAR TABS **AVAILABLE**