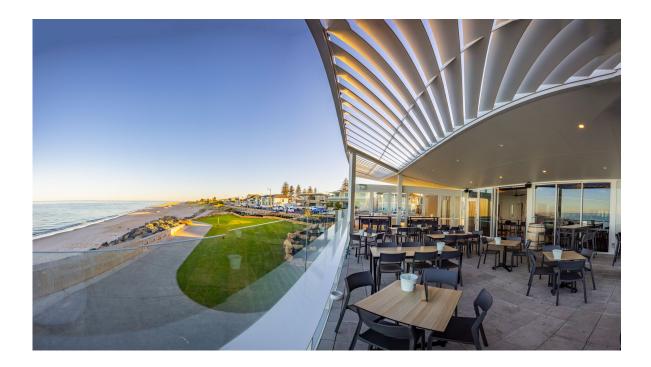

## **FUNCTION PACKAGES**

Experience one of the most spectacular ocean panoramas in Adelaide.

Situated directly on the beachfront at West Beach, our location is unparalleled and provides breathtaking sunsets.

With both indoor and outdoor options, we offer a diverse range of settings, ensuring the perfect space for you.

We warmly invite you to explore our facilities and delve into your plans in greater detail.

## **Experience Spectacular Ocean Views**

We have 3 areas you can choose from - The Restaurant (inside can be private) The Deck & The Southern Balcony (both outdoors).

30-60 guests - you will be in a designated area that can be roped off with bollards or our 2.5m wooden dividers. However, there will be other diners as our venue has a capacity of up to 400.