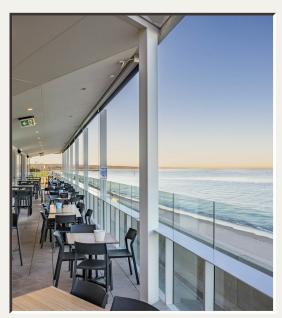

## **Experience Spectacular Ocean Views**

We have 3 areas you can choose from - The Restaurant (inside can be private) The Deck & The Southern Balcony (both outdoors).

30-60 guests - you will be in a designated area that can be roped off with bollards or our 2.5m wooden dividers. However, there will be other diners as our venue has a capacity of up to 400.

## **FUNCTION PACKAGES**

Experience one of the most spectacular ocean panoramas in Adelaide.

Situated directly on the beachfront at West Beach, our location is unparalleled and provides breathtaking sunsets.