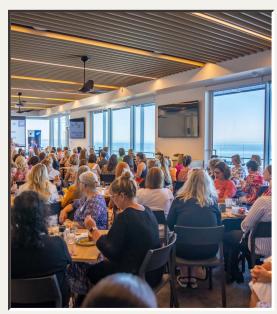

## **Experience Spectacular Ocean Views**

We have 3 areas you can choose from - The Restaurant (inside can be private) The Deck & The Southern Balcony (both outdoors).

30-60 guests - you will be in a designated area that can be roped off with bollards or our 2.5m wooden dividers. However, there will be other diners as our venue has a capacity of up to 400.

100-150 guests - we can close our inside dining area off with floor to ceiling conserting doors and some of the southern/western balcony. There are minimum spends for private use ranging from \$7,000-\$12,000 depending on areas utilised and time of year.