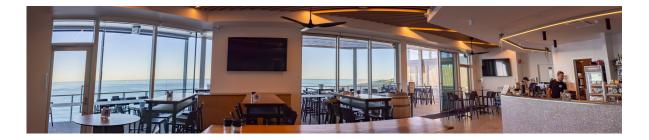

## **Experience Spectacular Ocean Views**

We have 3 areas you can choose from - The Restaurant (inside can be private) The Deck & The Southern Balcony (both outdoors).

30-60 guests - you will be in a designated area that can be roped off with bollards or our 2.5m wooden dividers. However, there will be other diners as our venue has a capacity of up to 400.

BALCONY

THE DECK

THE RESTAURANT

Please note during our Surf Llfe Saving Season (October to April) there are no private spaces available, instead, your function will be held in a designated area.

> **COCKTAIL MENU PRICES START FROM \$30PP SET MENU PRICES START FROM \$55PP** DRINKS PACKAGES OR BAR TABS **AVAILABLE**